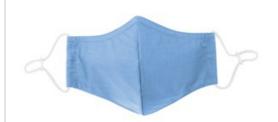

## Port Authority® Woven Face Mask (5 pack). PAMSK30

Like your favorite woven dress shirt, this face mask has a level of refinement that suits corporate or team wear. An adjustable nose and center front seam provide a snug fit around the nose and

- Three-ply 55/45 cotton/poly poplin
- Non-medical
- Machine washable
- Adjustable nose for a secure fit and to help reduce fogged glasses
- Elastic ear loops with adjustable bead sliders
- 500 units per case (100 inner poly bags with 5 units each = 500)
- Non-returnable
- This product is not intended for use by health care professionals and is not intended as a replacement for personal protective equipment.
- This product makes no claims of antimicrobial protection, antiviral protection, particulate filtration, or infection prevention or reduction.
- This product has not been FDA cleared or approved.